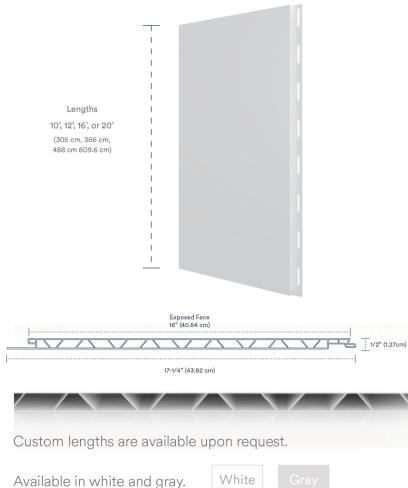

Wherever you need a smooth finish that is easy to clean, low maintenance and abuse resistant, Trusscore Wall&CeilingBoard has your project covered.

Trusscore's tongue and groove interlocking system makes installation quick and easy, and the unique truss design provides industry leading strength and durability. Trusscore Wall&CeilingBoard is available in a width of 16" that can be installed either vertically or horizontally for quick and easy installation; and comes in standard 10, 12, 16, and 20 foot lengths. Custom lengths are available on request.

## **Features and Benefits**

- Industry leading ½ inch thick panel combined with unique inner truss design gives Trusscore Wall&CeilingBoard its high-strength and rigidity
- Cost-effective vs other wall systems like painted drywall
- Can be used for new construction or retrofit
- Comes in standard and custom lengths
- Hidden fasteners
- Pre-punched nailing flange
- Highly resistant to chemicals and unaffected by moisture
- Ideal replacement for conventional wall systems
- Supports attic insulation loads
- Bright clean appearance
- Available in white and gray
- Made in North America

#### **Board Dimensions**