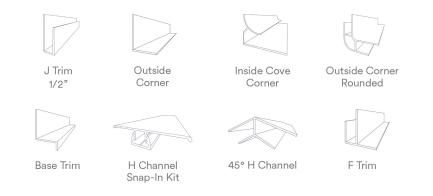

Healthcare facilities
- Laundromats
- Supermarkets
- Commercial kitchens and bathrooms
- And many other applications

## **Features and Benefits**

- Industry leading ½ inch thick panel combined with unique inner truss design gives Trusscore Wall&CeilingBoard its high-strength and rigidity
- Cost-effective vs other wall systems like painted drywall
- Can be used for new construction or retrofit
- Comes in standard and custom lengths
- Hidden fasteners
- Pre-punched nailing flange
- Highly resistant to chemicals and unaffected by moisture
- Ideal replacement for conventional wall systems
- Supports attic insulation loads
- Bright clean appearance
- Available in white and gray
- Made in North America

# **Technical Specifications**

#### **Board Dimensions**



### Wall&CeilingBoard Trims







# **FARMER BOY**

Parts you Need. Brands you Know. Prices you can Afford.

50 West Stoever Ave, Myerstown, PA 17067 • 800-845-3374 • FarmerBoyAg.com